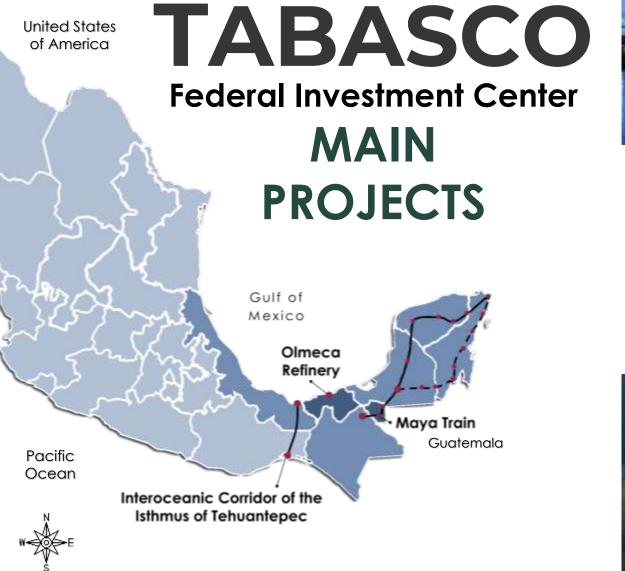

### **OLMECA REFINERY**

340,000 barrels per day. Investment amount: USD 8 billion. Jobs created: 23,000 Investment of 11,650 Million Pesos (Forbes data)

### MAYA TRAIN

1,460 km of railway lines in the southeast. Investment amount: USD 7 billion. Jobs created: 10,000 Total estimated investment by 2024 of 480 Million Pesos

### **INTEROCEANIC CORRIDOR**

Logistics platform connecting the Pacific Ocean and the Gulf of Mexico. Multimodal logistics. Intention to install 4.5 billion dollars (Forbes)