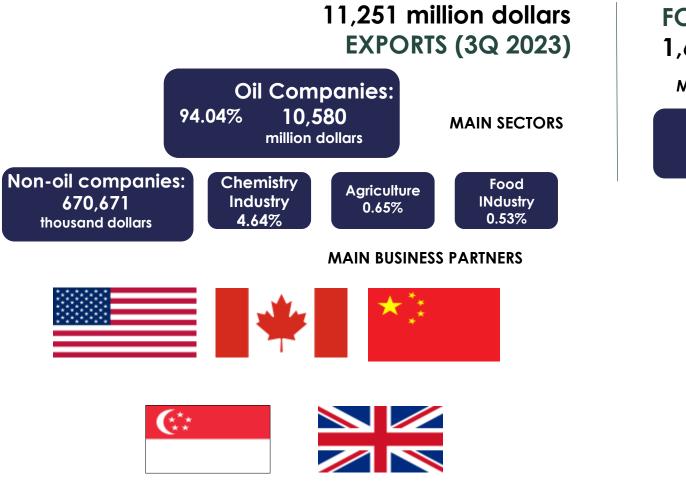

presents 1.3% of the country's surface area.



**TABASCO** the engine of the Future @

Belice

Guatemala

Honduras



### \$635,465.00 Million Pesos in Gross Domestic Product 2022 17% annual growth (compared to 2021)

**41.8% increase in Net** Jobs for the period 2018 - 2023 Annual Growth of **2.4% in Economic Activity** as of Q2 2023

4% rate 2nd place nationally Unemployment Rate Q3 2023 (compared to the same period in 2022) Dropped 2 places nationally: innovation and infrastructure Significant improvements: Environment: **7**^; Economy: **4**^ Ist place in **real growth rate** in the last three years (2023)

1.89% Nationwide Crime Incidences 2023 Decrease of -27% in incidences during the period 2018 - 2023

#### ${f T}{f A}{f B}{f A}{f S}{f C}{f O}$ the engine of the Future ${f O}$





### FOREIGN DIRECT INVESTMENT 1,600 million dollars

#### MAIN SECTORS





## WHY INVEST IN TABASCO?

### INCENTIVES

- Tax incentives for the Value Added Tax (VAT) from 16% to 8% and Income Tax (ISR) from 30% to 20% in the municipalities of Balancan and Tenosique
- Funding to support new investments
- ✤ Strategic Fiscalized Zone
- Subsidies for training
- Payroll incentives
  Job Board
- Local supply chain
- Availability of land

### LEGAL FRAMEWORK

- ✤ Permits.
- Business legal advisory
- Close relationship between federal, state, and municipal governments.
- ✤ Legal certainty and security climate for investment attraction
- Labor peace
- International Customs and Availability of Customs Agents

## CONCIERGE

- \* Accompaniment and advice for Soft-landing and Aftercare
- One-stop sho