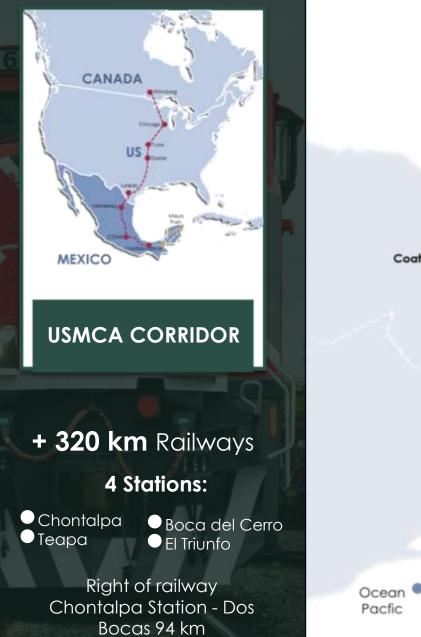

O&G is its core business besides commercial and fishing in small scale



### **NEW PORT TERMINAL**

- Total area: 22 hectares
- Predominantly dedicated to activities related to Oil & Gas and small-scale commercial operation

Sources: Administración Portuaria Integral de Tabasco, S.A. de C.V.; Administración del Sistema Portuario Nacional, Dos Bocas



## **AIR INFRASTRUCTURE**





## 9 daily flights to CDMX

Connectivity to the most important cities of Mexico

- The largest plane that can land is a 757-••• 200.
- Connection of flight network to major cities.
- The airport is located 95 km from the Dos Bocas. It handles port of commercial flights, cargo operations, tax customs and a heliport
- 16 tons of cargo handled daily on 6 (Estafeta, TSMDHL, MCS, flights. Aeromexico and Aerocarga)



## RAILWAY INFRASTRUCTURE



## **ONGOING PROJECTS**





New Ecological Plant in Tabasco by the company ALPLA, for PET recycling, for the manufacture of containers, located in the municipality of Cunduacan



Recycling plant for tires, municipal solid waste, and biomass waste, to transform them into raw materials for cement manufacturing, located in the municipality of Macuspana



Polos de Desarrollo para el Bienestar

Geographical spaces for industrial developments in Tabasco, with the benefits and incentives of the Interoceanic Corridor of the Isthmus of Tehuantepec





New milling at the Holcim Mexico Production Plant in the municipality of Macuspana, to supply the southeastern states



New Tier 1 production plant for electrical harnesses for the automotive industry, located in th