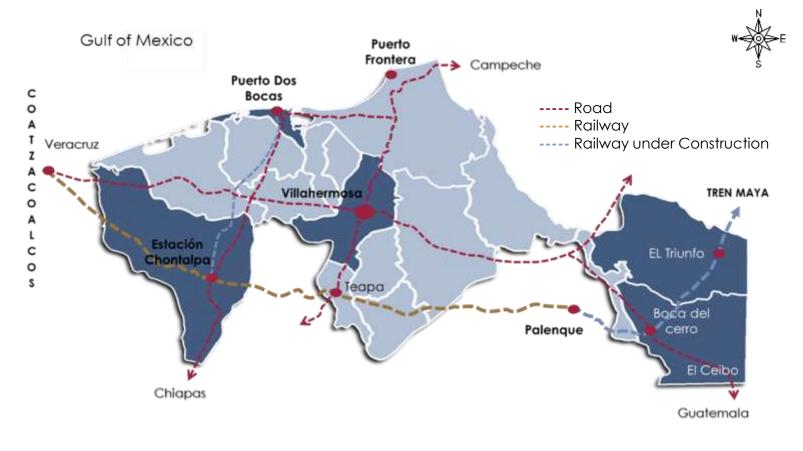

## Dos Bocas Port

- Total area: 70 hectares
- ✤ Located 82 km from Villahermosa

## Frontera Port

- Located in Centla, on the Grijalva riverside
- ✤ O&G is its core business besides commercial and fishing in small scale

### **NEW PORT TERMINAL**

- Total area: 22 hectares
- Predominantly dedicated to activities related to Oil & Gas and small-scale commercial operation

Sources: Administración Portuaria Integral de Tabasco, S.A. de C.V.; Administración del Sistema Portuario Nacional, Dos Bocas

## **TC Energy**

Construction of a submarine pipeline "Gateway to the Southeast" that will transport natural gas from Tuxpan to delivery points in Coatzacoalcos, Veracruz, and Paraíso, Tabasco"