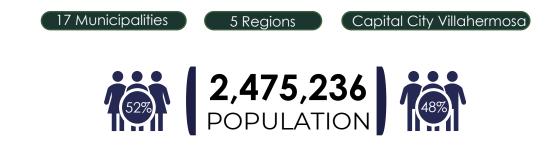

# TABASCO

is located in the Southeast of Mexico and stretches from the coastal plain of the Gulf of Mexico. It has an area of 25,470 km2, which represents 1.3% of the country's surface area.

**TABASCO** the engine of the Future @