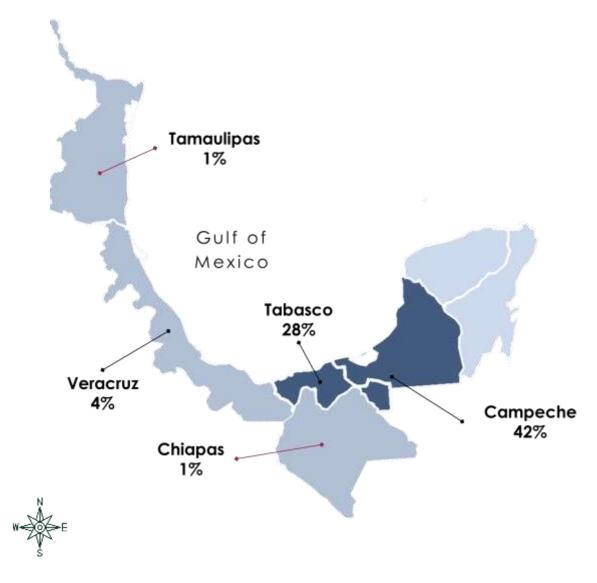

## THE ENERGY HUB OF MEXICO

PROJECTED INVESTMENT IN OIL AND GAS

**86%** OF THE TOTAL INVESTMENT IS CONCENTRATED IN 3 SOUTHEASTERN STATES:

- Campeche
- Tabasco
- Veracruz

Tabasco was awarded 37 contracts for activities onshore, offshore (shallow and deep waters), and "farmout" projects.

TABASCO & CAMPECHE REPRESENT

76%

OF THE **GDP** FROM **OIL MINING**, THE HIGHEST PERCENTAGE IN THE COUNTRY. The Southeast region of Mexico, concentrates one of the most important economic activities: Oil & Gas