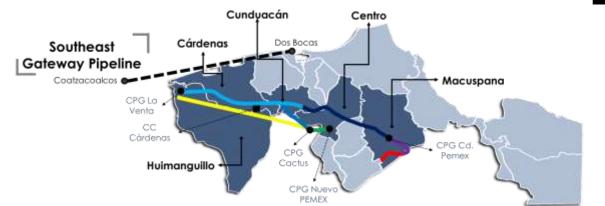

#### AVAILABLE NATURAL GAS INFRASTRUCTURE – SISTRANGAS AND NEW PIPELINES PROJECTS

| Color                                                               | D.N. (in) | Name                        | Available Capacity<br>(Mmpcd) |  |
|---------------------------------------------------------------------|-----------|-----------------------------|-------------------------------|--|
|                                                                     | 10        | Alcalde M - Cementos Apasco | 9                             |  |
|                                                                     | 16        | Cd. Pemex - Alcalde Mayor   | 9                             |  |
|                                                                     | 24        | Cd. Pemex - El Misterio L2  | 50                            |  |
|                                                                     | 24        | Cd. Pemex - N. Teapa L1     | 50                            |  |
|                                                                     | 30        | Nuevo Pemex - EM Cactus     | 0                             |  |
|                                                                     | 36        | Cactus - El Misterio        | 50                            |  |
|                                                                     | 48        | Cactus - San Fernando       | 200                           |  |
| Availability of 318 Million cubic feet per day                      |           |                             |                               |  |
| Gateway to the Southeast's capacity to transport 1,300 Mmpcd (2025) |           |                             |                               |  |

Note: Available capacity may vary with the introduction of new projects.

TC ENERGY-CFE

Gas Processing Complex (PEMEX)

Compression plants (PEMEX) **Tabasco** concentrates the most important injection points that supply the SISTRANGAS:

- Ciudad Pemex
- Nuevo Pemex

• La Venta

Cactus Gas Processing Complex

## **TC Energy**

Construction of a submarine pipeline "Gateway to the Southeast" that will transport natural gas from Tuxpan to delivery points in Coatzacoalcos, Veracruz, and Paraíso, Tabasco"