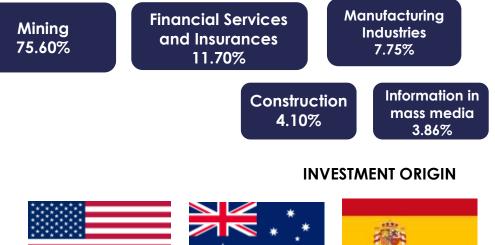

#### MAIN SECTORS

TABASCO & CAMPECHE REPRESENT

76%

OF THE **GDP** FROM **OIL MINING**, THE HIGHEST PERCENTAGE IN THE COUNTRY. The Southeast region of Mexico, concentrates one of the most important economic activities: Oil & Gas