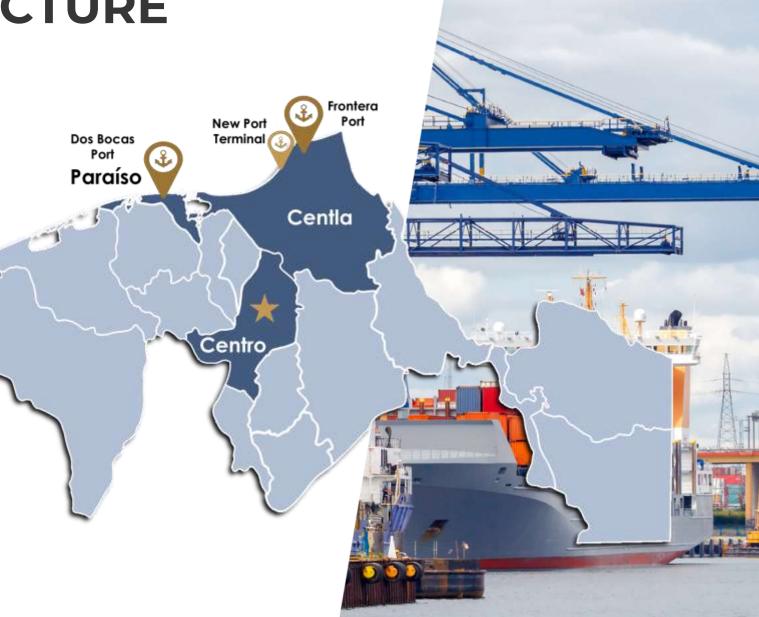

## Dos Bocas Port

- Total area: 70 hectares
- ✤ Located 82 km from Villahermosa

## Frontera Port

- Located in Centla, on the Grijalva riverside
- ✤ O&G is its core business besides commercial and fishing in small scale

### **NEW PORT TERMINAL**

- Total area: 22 hectares
- Predominantly dedicated to activities related to Oil & Gas and small-scale commercial operation

Sources: Administración Portuaria Integral de Tabasco, S.A. de C.V.; Administración del Sistema Portuario Nacional, Dos Bocas