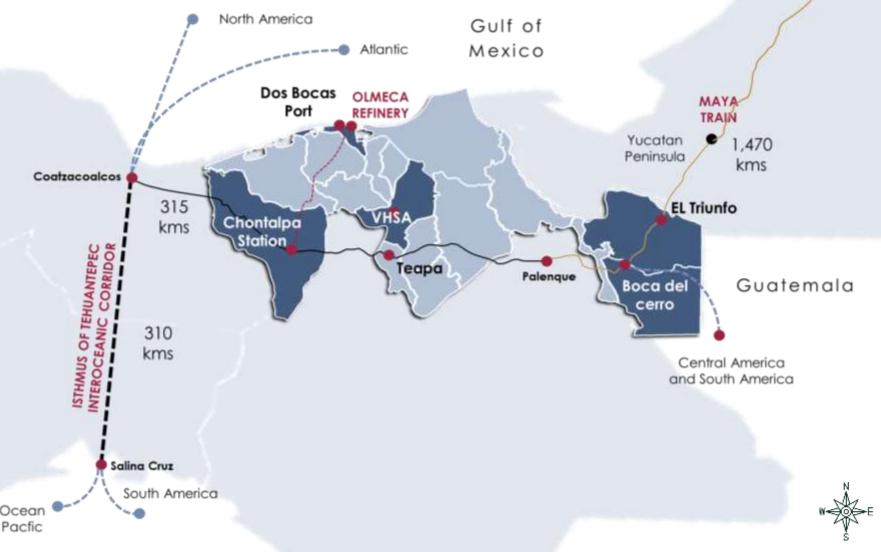

### **OLMECA REFINERY**

340,000 barrels per day. Investment amount: USD 8 billion. Jobs created: 23,000 Investment of 11,650 Million Pesos (Forbes data)

### MAYA TRAIN

1,460 km of railway lines in the southeast. Investment amount: USD 7 billion. Jobs created: 10,000 Total estimated investment by 2024 of 480 Million Pesos

### **INTEROCEANIC CORRIDOR**

Logistics platform connecting the Pacific Ocean and the Gulf of Mexico. Multimodal logistics. Intention to install 4.5 billion dollars (Forbes)

## Dos Bocas Port

- Total area: 70 hectares
- ✤ Located 82 km from Villahermosa