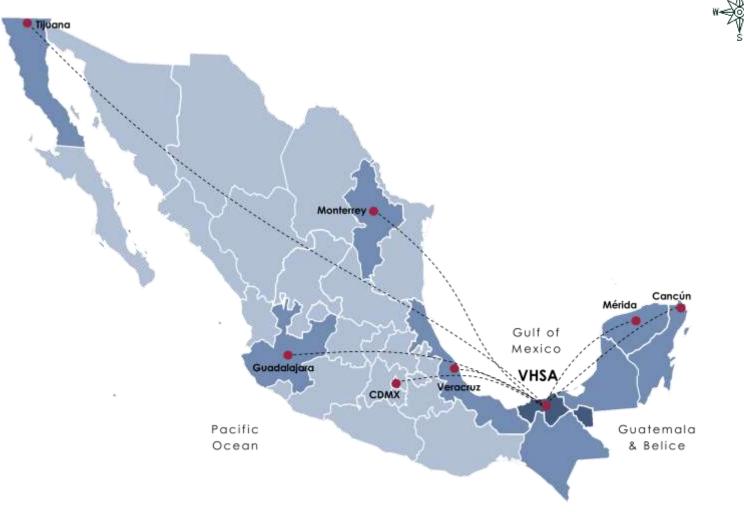

Tabasco is the gateway to the southeast and strengthens its leadership as the most efficient regional platform for logistics, distribution, trade, and services.

+70 Regional Distribution Centers

**16** Industrial Parks

## Dos Bocas Port

- Total area: 70 hectares
- ✤ Located 82 km from Villahermosa

## Frontera Port

- Located in Centla, on the Grijalva riverside
- ✤ O&G is its core business besides commercial and fishing in small scale

### **NEW PORT TERMINAL**

- Total area: 22 hectares
- Predominantly dedicated to activities related to Oil & Gas and small-scale commercial operation

Sources: Administración Portuaria Integral de Tabasco, S.A. de C.V.; Administración del Sistema Portuario Nacional, Dos Bocas

## 9 daily flights to CDMX

Connectivity to the most important cities of Mexico

- The largest plane that can land is a 757-••• 200.
- Connection of flight network to major cities.
- The airport is located 95 km from the Dos Bocas. It handles port of commercial flights, cargo operations, tax customs and a heliport
- 16 tons of cargo handled daily on 6 (Estafeta, TSMDHL, MCS, flights. Aeromexico and Aerocarga)