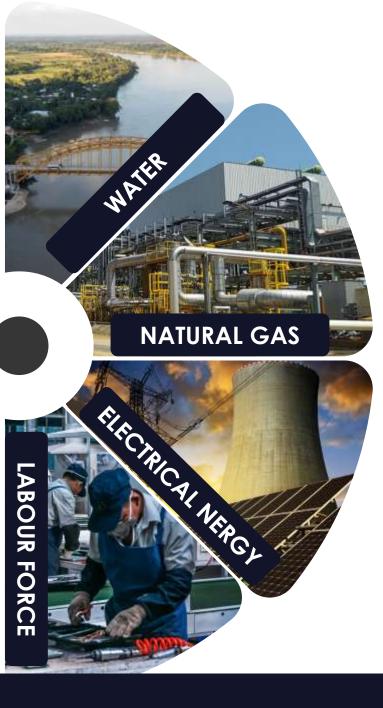

# WATER AND ENERGY SUPPLY

**TABASCO** concentrates approximately **35%** of the country's freshwater resources

- 29,800 ha of coastal lagoons
- **110,000** ha of inland waters
- **4,000** km of rivers

#### **GROUNDWATER / AQUIFERS**

**Energy Cogeneration** Plant - A3T • Produces 230 megawatts of electricity at a low cost.

## **NATURAL GAS**

the at the same . It a