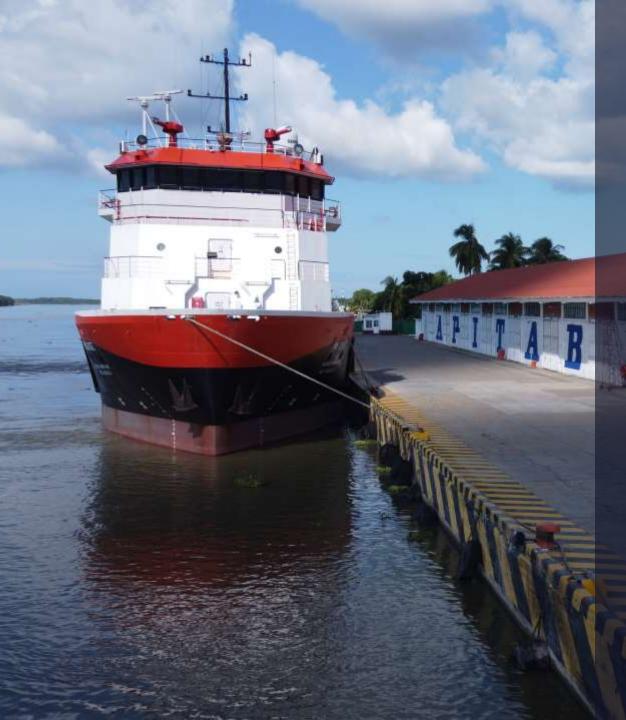

## Dos Bocas Port

- Total area: 70 hectares
- ✤ Located 82 km from Villahermosa

## Frontera Port

- Located in Centla, on the Grijalva riverside
- ✤ O&G is its core business besides commercial and fishing in small scale

### **NEW PORT TERMINAL**

- Total area: 22 hectares
- Predominantly dedicated to activities related to Oil & Gas and small-scale commercial operation

Sources: Administración Portuaria Integral de Tabasco, S.A. de C.V.; Administración del Sistema Portuario Nacional, Dos Bocas